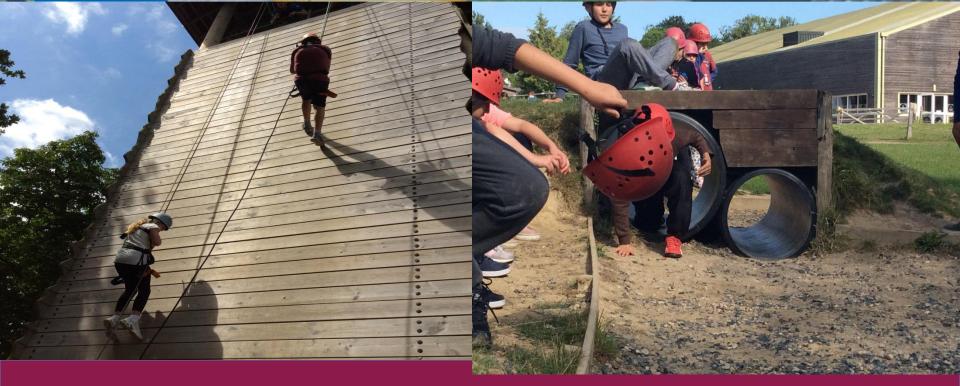

## Adventure activities

- Abseiling
- Aeroball
- All Aboard
- Aquafun
- Archery
- BMX
- Canoeing
- Challenge Course

- Climbing
- Eco Trail
- Fencing
- Giant Swing
- Hiking
- Jacob's Ladder
- Orienteering
- Problem Solving

#### **Adventure activities**

- Abseiling
- Aeroball
- All Aboard
- Aquafun
- Archery
- BMX
- Canoeing
- Challenge Course

- Climbing
- Eco Trail
- Fencing
- Giant Swing
- Hiking
- Jacob's Ladder
- Orienteering
- Problem Solving