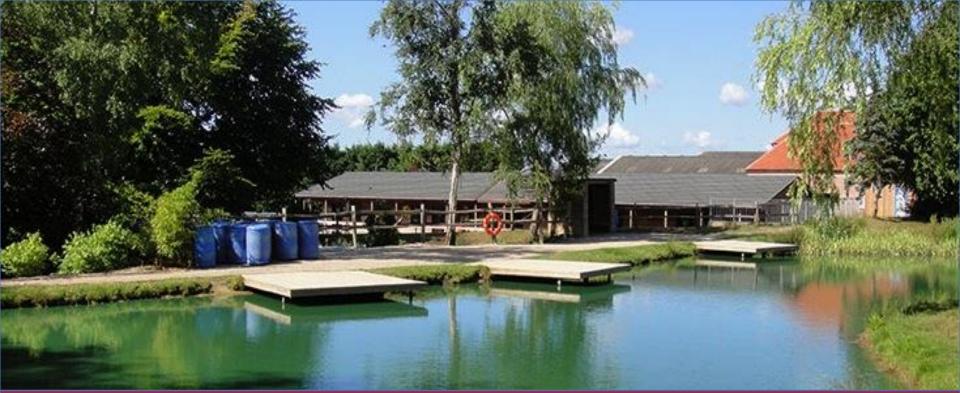

### Windmill Hill – East Sussex

- Large indoor sports hall
- Lakes for watersports and outdoor heated pool

## **Facilities**

- Heated outdoor swimming pool
- 2000m² sports hall
- Indoor games / recreation area
- Sports pitches
- Purpose-built BMX track

- On-site adventure activities
- Disco
- Shop
- Lakes for watersports

#### **Facilities**

- Heated outdoor swimming pool
- 2000m² sports hall
- Indoor games / recreation area
- Sports pitches
- Purpose-built BMX track

- On-site adventure activities
- Disco
- Shop
- Classrooms / meeting rooms