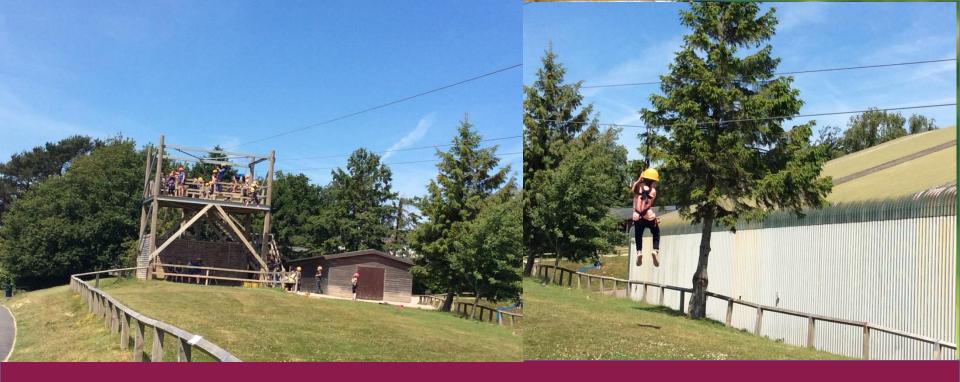

## Adventure activities

- Abseiling
- Aeroball
- All Aboard
- Aquafun
- Archery
- BMX
- Canoeing
- Challenge Course

- Climbing
- Eco Trail
- Fencing
- Giant Swing
- Hiking
- Jacob's Ladder
- Orienteering
- Problem Solving

- Raft Building
- Rifle Shooting
- Sensory Trail
- Sports and Team Games
- Trapeze
- Tunnel Trail
- Zip Wire