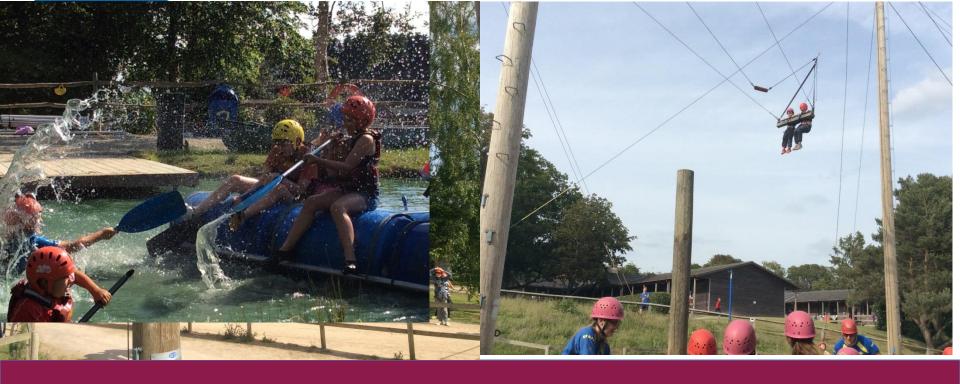

## Adventure activities

- Abseiling
- Aeroball
- All Aboard
- Aquafun
- Archery
- BMX
- Canoeing
- Challenge Course

- Climbing
- Eco Trail
- Fencing
- Giant Swing
- Hiking
- Jacob's Ladder
- Orienteering
- Problem Solving

- Raft Building
- Rifle Shooting
- Sensory Trail
- Sports and Team Games
- Trapeze
- Tunnel Trail
- Zip Wire